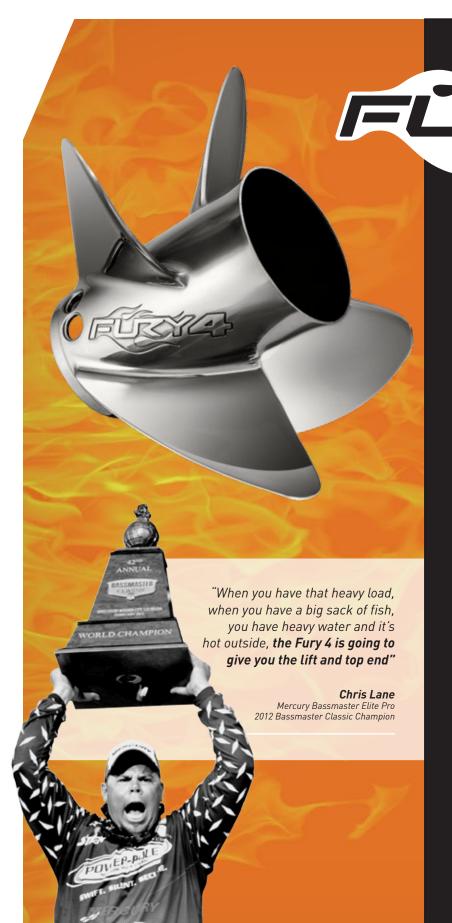

## THE ULTIMATE BASS PROP

The wait is over, ultimate tournament speed is here. The new Fury 4 propeller is the fastest offering from Mercury Propellers for the angler running heavily weighted tournament load boats. Two PVS holes per blade provide the venting needed for customizable holeshot, while the new 4-blade design generates the unmatched midrange acceleration, holding and lift needed when propelling a tournament bass boat.

## Fury 4 propellers generate an **extra 1 mph**

over Fury three-blade propellers on heavy weighted tournament bass boats

Tested on a 521 Ranger with a 250 OptiMax Pro XS; results compared to a 25 pitch Fury propeller

+1 mph\* and increased midrange acceleration Superior holding for rough water conditions

8 PVS holes for **unmatched shallow** water launches

Made with Mercury's **X7 alloy** 

| Part Number | Diameter | Pitch |
|-------------|----------|-------|
| 8M0114408   | 14.5     | 24    |
| 8M0114409   | 14.5     | 25    |
| 8M0114410   | 14.5     | 26    |